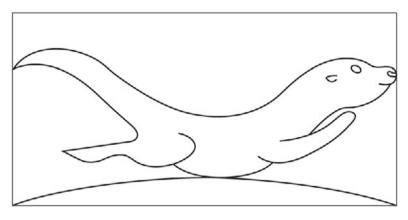

n two sizes: letter (8.5 x 11 inches) and A4 (8.3 x 11.7 inches).

This PDF is A4 (8.3 x 11.7 inches)

#### Orientation:

Make sure your printer paper orientation is set to portrait (vertical) to match the template orientation.

#### Scaling:

Ensure that the template is printed at its actual size (100% scale) to maintain accurate proportions. Most printers print at "fit to page" by default.

#### Quality:

Select the print quality setting based on your preferences. These templates will work perfectly using your printer's standard (default) quality.

### Page Range:

Specify the pages of the template that you want to print.

#### **Print Preview:**

Before printing, review the print preview to ensure that the template appears as expected and make any necessary adjustments.



# **OTTER**



2 x 4 in.



4 x 8 in.