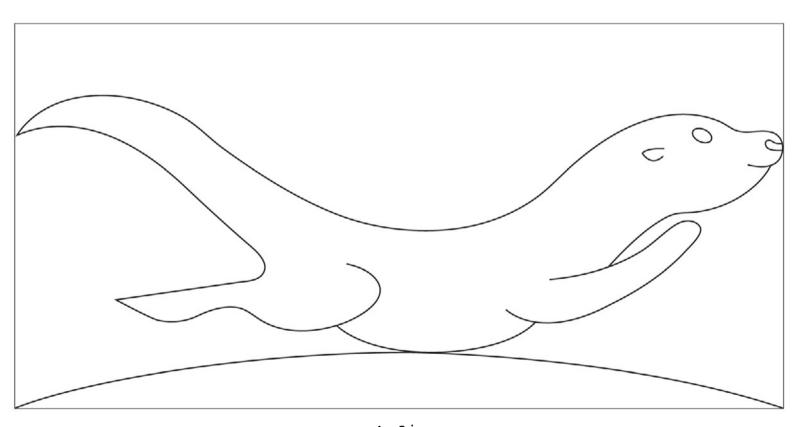

letter (8.5 x 11 inches) and A4 (8.3 x 11.7 inches).

This PDF is A4 (8.3 x 11.7 inches)

#### Orientation:

Make sure your printer paper orientation is set to portrait (vertical) to match the template orientation.

#### Scaling:

Ensure that the template is printed at its actual size (100% scale) to maintain accurate proportions. Most printers print at "fit to page" by default.

#### Quality:

Select the print quality setting based on your preferences. These templates will work perfectly using your printer's standard (default) quality.

### Page Range:

Specify the pages of the template that you want to print.

#### **Print Preview:**

Before printing, review the print preview to ensure that the template appears as expected and make any necessary adjustments.



# **OTTER**



2 x 4 in.



4 x 8 in.